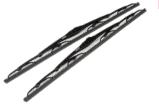

### WIPER BLADES PAIR

PART NUMBER: 7485146724

RETAIL PRICE: £43.99

NOW: £26.39

50%
OFF