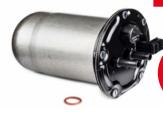

## **FUEL FILTER**

PART NUMBER: 7485156798

RETAIL PRICE: £59.15

NOW: £38.44

35%

OFF