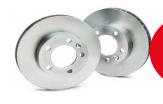

### FRONT BRAKE DISCS PAIR

PART NUMBER: 8200688880

RETAIL PRICE: £240.70

NOW: £144.42

40% OFF